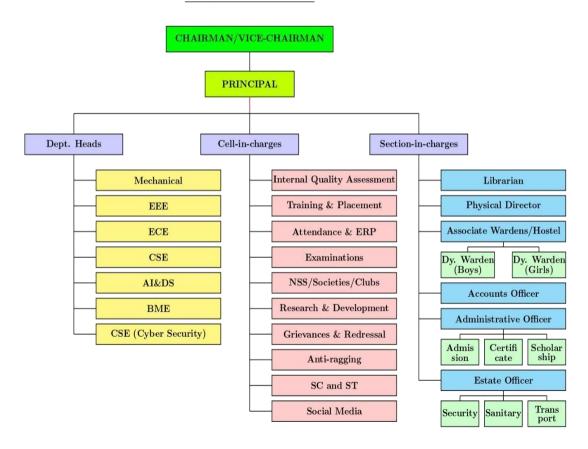

ching                   | 27 Years                     |
| Research                   | 24 Years                     |
| Area of Specilization      | Power System Engineering     |
| Research Guidance          | 13                           |
| (No of students)           |                              |
| No of papers published in  |                              |
| National/International     | 80                           |
| journals/Conferences       |                              |
| Projects Carried out       | 01                           |
| No of Books published with | "Electric Circuit Analysis " |
| details                    | PHI learning Pvt Ltd,        |
|                            | New Delhi (2015).            |

### **Organizational Chart:**

#### **Organization Chart**



### Name of Programmes approved by AICTE

| S.No | <u>Programme</u>                                   | Sanctioned<br>Intake<br>(24-25) | Duration<br>(4 Yrs) |
|------|----------------------------------------------------|---------------------------------|---------------------|
| 1    | B. Tech-Artificial Intelligence and Data Science   | 120                             | 4                   |
| 2    | B.E-Biomedical Engineering                         | 60                              | 4                   |
| 3    | B.E-Computer Science & Engineering                 | 120                             | 4                   |
| 4    | B.E-Computer Science & Engineering(Cyber Security) | 60                              | 4                   |
| 5    | B.E-Electronics & Communication Enginee